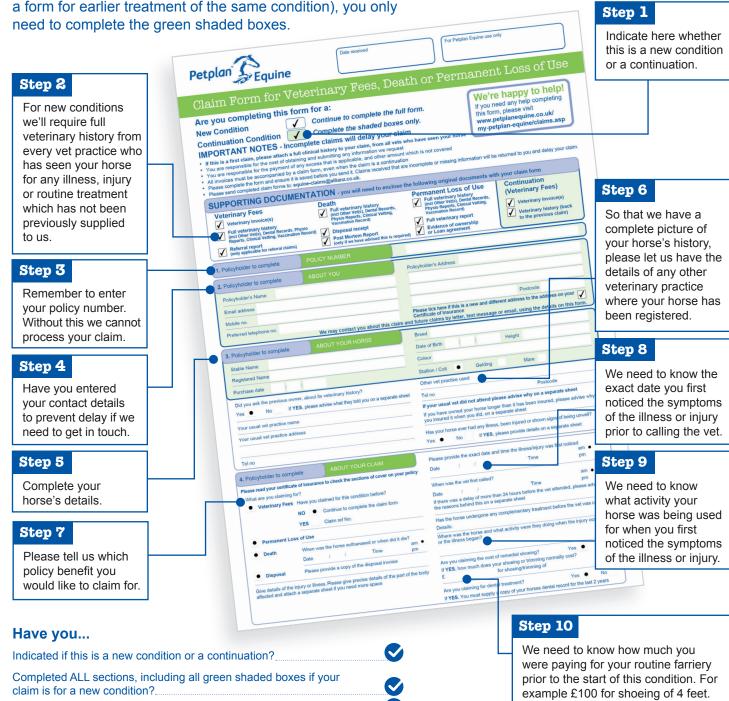

## Guide to completing a claim form

If the claim is for a new condition, please complete ALL sections and fields and provide the horse's FULL clinical history.

For a continuation claim (where you have already submitted a form for earlier treatment of the same condition), you only

Completed ALL green shaded boxes if your claim is a continuation?

Told us when you first noticed the problem and what the horse was

Included a FULL clinical history for your claim?.

Included your policy number?...